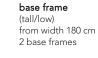

## possible feet versions

plinth board carcase colour (H3,6 cm)

base frame low (H19 cm) free choice of finish base frame tall (H38 cm) free choice of finis round pipe stand (H38 cm) ONLY depth 52 cm! free choice of finish