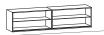

## DETAILS INTERIOR

incl. glass shelves in mat glass (carcase colour)

plinth board carcase width

round pipe stand pedestal with cheeks

wall fixation

carcase with bottom plate

120 cm

180 cm

240 cm

¥