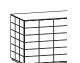

## COVER BOARD

FRONT PANEL with grooves all mat lacquers metallic mat lacquer bronze and brass

## possible feet versions

plinth board carcase colour (H3,6 cm)

base frame low (H19 cm) free choice of finish base frame tall (H38 cm) free choice of finis round pipe stand (H38 cm) ONLY depth 52 cm! free choice of finish