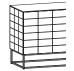

## possible feet versions

plinth board carcase colour (H3,6 cm)

base frame low (H19 cm) free choice of finish base frame tall (H38 cm) free choice of finis round pipe stand (H38 cm) ONLY depth 52 cm! free choice of finish

pedestal with cheeks (H14 cm)

wall fixation

1