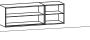

## COVER BOARD

FRONT PANEL with grooves all mat lacquers metallic mat lacquer bronze and brass

## DETAILS INTERIOR

incl. glass shelves in mat glass (carcase colour)

plinth board carcase width

round pipe stand pedestal with cheeks

wall fixation

carcase with bottom plate

120 cm

180 cm