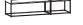

## possible feet versions

plinth board carcase colour (H3,6 cm)

base frame low (H19 cm) free choice of finish base frame tall (H38 cm) free choice of finis round pipe stand (H38 cm) ONLY depth 52 cm! free choice of finish

pedestal with cheeks (H14 cm)

wall fixation

1